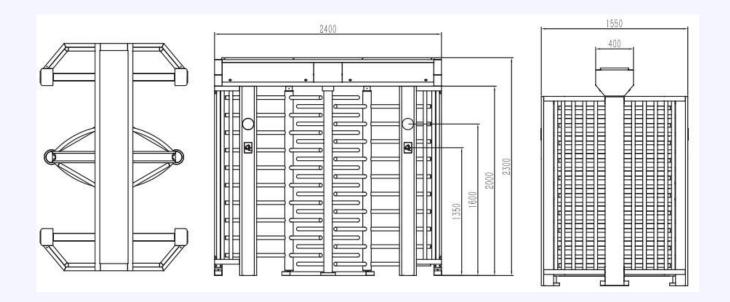

## **SPECIFICATIONS:**

| Technical Data  | Unit             |
|-----------------|------------------|
| Material        | SUS304           |
| Size            | 2400*1550*2300mm |
| Unlock time     | 0.2s             |
| Pass rate       | 30p/m            |
| Pass width      | 650mm            |
| Input voltage   | 100V~240V        |
| Driving voltage | 24V              |
| Environment     | -15~+55°C        |
| Power           | 30W              |
| Input signal    | Dry contact      |

#### DIAGRAM

Unit 17-03 &17-04, Tower 1, Faber Towers, Jalan Desa Bahagia, Taman Desa, 58100 Kuala Lumpur Tel: +603 7984 6781 Email: db@prismabytes.com Web: www.prismabytes.com